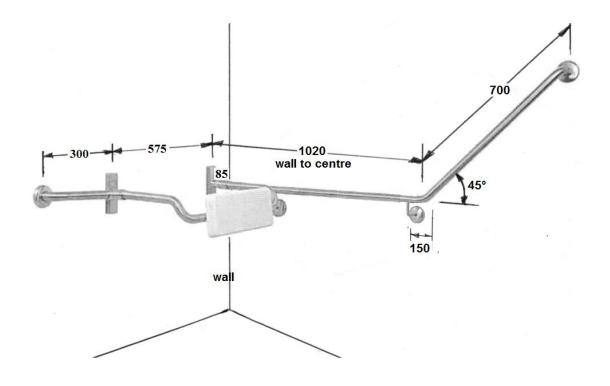

## TECHNICAL DATA BACKREST WITH TWO WALL GRAB RAIL STAINLESS STEEL

## MODEL \$32-032-45° \$32-033-45°

**\$32-032-45°** (As per photograph) **\$32-033-45°** Opposite hand

Material: 32mm Type 304 stainless steel with a satin finish

## **Construction:**

Rail- fabricated of type 304 - 1.2mm stainless steel
Back rest flange is fabricated from type 304 heavy cast stainless steel with 3 fixing holes
Grab rail flange is fabricated of type 304 - 3.0mm stainless steel with 3 fixing holes
Flange cover is fabricated from type 304 - 0.7mm stainless steel
The flange is fully welded to the rail and the cover snaps onto the flange
Back rest cushion is fabricated from 40mm white polyurethane