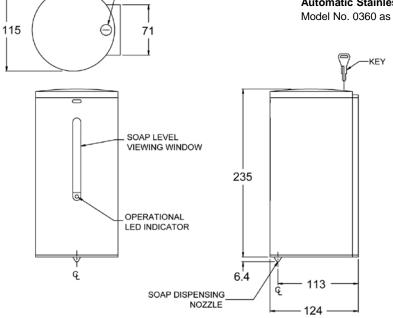

# Surface mounted Automatic Stainless Steel Touch Free Soap Dispenser shall hold and dispense up to 1000ml of liquid and lotion soaps, synthetic detergents and antibacterial soaps containing PCMX and/or Triclosan with a viscosity range of between 1 and 3500 mPa-s or cP (MilliPascal-sec or Centipoise). Dispenser body shall be fabricated of alloy 18-8 stainless steel, type 304 and black ABS. All exposed stainless steel surfaces shall be No. 4 satin finish. Dispenser shall be powered by six (6) AA-size (1.5V) batteries (not supplied) and shall operate automatically from IR sensor that shall activate soap dispensing when hands are placed in sensor zone. Sensor detection range shall be self adjusting. Dispenser shall pump for 1 to 5 seconds during each activation as preset by owner. A tamper resistant soap level viewing window shall be provided. Unit shall have a removable access lid on top of unit which is opened with a special key provided.

# INSTALLATION

**SPECIFICATION** 

Unit is surface mounted to wall or partition by means two (2) No. 8 screws. Unit is secured by means of a third screw concealed inside locking removable lid. Remove soap dispenser casing, use key to unlock. Remove soap container. Hang soap dispenser and insert screws into dowels and tighten. A mounting template is provided. Overall size: 104mm x 235mm x 124mm.

### **OPERATION**

Soap is automatically dispensed when hands are placed in sensor zone. Pumping duration is entered by owner at setup. Unit is reloaded by unlocking and removing lid at top with special key (supplied) and removing and refilling internal soap container. Soap dispenser will continue to feed properly until empty. Tank supply is replenished manually on cycle determined by maintenance needs. A complete instruction sheet is provided with each unit.