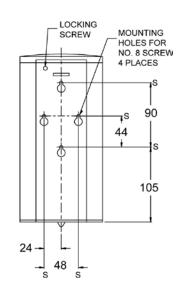

# INSTALLATION

**SPECIFICATION** 

Unit is surface mounted to wall or partition by means two (2) No. 8 screws. Unit is secured by means of a third screw concealed inside locking removable lid. Remove soap dispenser casing, use key to unlock. Remove soap container. Hang soap dispenser and insert screws into dowels and tighten. A mounting template is provided. Overall size: 104mm x 235mm x 124mm.