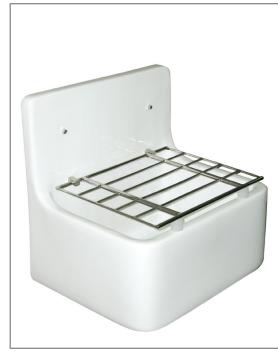

# Cleaner Counter Sink

## FEATURES

- ► 520 x 390mm
- ➤ Splashback & stainless steel hinges grate & pad
- ➤ 0 tap hole
- ➤ White only