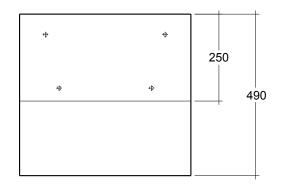

## FEATURES

- ► 520 x 390mm
- ➤ Splashback & stainless steel hinges grate & pad
- ➤ 0 tap hole
- ➤ White only

#### **Installation Note:**

Flexible sealant must be used to install basin. To be used as a bench counter basin only.

\* Tolerance: ±3 % on dimensions below 200mm & ±5% for dimensions above 200mm All Measurements relate to finish floor or finish wall measurements. All information shown are correct at time of printing, 15/12/2015. RAK Bathware recommends, that prior to installation all technical specifications be confirmed with current tech specs on our website www.rakbathware.com.au