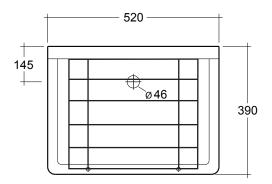

## FEATURES

- ► 520 x 390mm
- ➤ Splashback & stainless steel hinges grate & pad
- ➤ 0 tap hole
- ➤ White only

#### **Installation Note:**

Flexible sealant must be used to install basin. To be used as a bench counter basin only.

\* Tolerance: ±3 % on dimensions below 200mm & ±5% for dimensions above 200mm All Measurements relate to finish floor or finish wall measurements. All information shown are correct at time of printing, 15/12/2015. RAK Bathware recommends, that prior to installation all technical specifications be confirmed with current tech specs on our website www.rakbathware.com.au