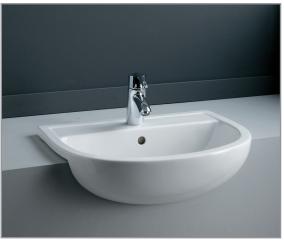

# Compact 550 Semi Recessed Basin

## FEATURES

► 550 x 415mm with overflow

➤ White only