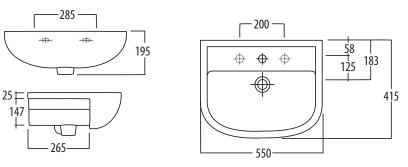

## FEATURES

► 550 x 415mm with overflow

➤ White only

### AVAILABLE OPTIONS → 1 or 3 tap holes

VOLUME

➤ 6.0 Litres

#### **Installation Note:**

Flexible sealant must be used to install basin.

\* Tolerance: ±3 % on dimensions below 200mm & ±5% for dimensions above 200mm All Measurements relate to finish floor or finish wall measurements. All information shown are correct at time of printing, 09/03/2015. RAK Bathware recommends, that prior to installation all technical specifications be confirmed with current tech specs on our website www.rakbathware.com.au