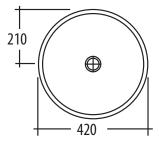

## FEATURES

- ➤ 420mm without overflow
- ➤ 0 tap hole
- ➤ White only

\* Tolerance: ±3 % on dimensions below 200mm & ±5% for dimensions above 200mm All Measurements relate to finish floor or finish wall measurements. All information shown are correct at time of printing .09/03/2015. RAK Bathware recommends, that prior to installation all technical specifications be confirmed with current tech specs on our website www.rakbathware.com.au