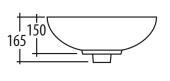

## FEATURES

- ➤ 420mm without overflow
- ➤ 0 tap hole
- ➤ White only

\* Tolerance: ±3 % on dimensions below 200mm & ±5% for dimensions above 200mm All Measurements relate to finish floor or finish wall measurements. All information shown are correct at time of printing .09/03/2015. RAK Bathware recommends, that prior to installation all technical specifications be confirmed with current tech specs on our website www.rakbathware.com.au