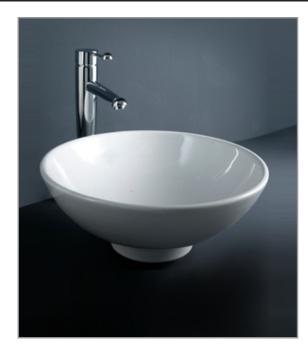

## Diana Above Counter Basin

## FEATURES

- ➤ 420mm without overflow
- ➤ 0 tap hole
- ➤ White only

## WARRANTY

➤ Vitreous China: 10 year

VOLUME ➤ 10 Litres

www.rakbathware.com.au 1300 661 727

Tap, overflow ring & pop up waste is not included

Installation Note:

Flexible sealant must be used to install basin.