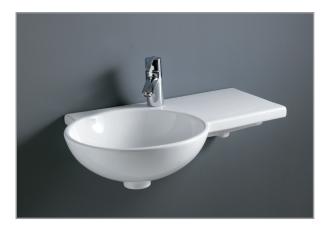

## Gina Left or Right Hand Wall Basin

## FEATURES

- ▶ 675 x 430mm without overflow
- ➤ Mounting bolts
- > 1 tap hole
- ➤ White only

## AVAILABLE OPTIONS

- > LHS & RHS shelf
- VOLUME
- ► 8.0 Litres

www.rakbathware.com.au 1300 661 727

Tap, overflow ring & pop up waste is not included

\* Tolerance: ±3 % on dimensions below 200mm & ±5% for dimensions above 200mm All Measurements relate to finish floor or finish wall measurements. All information shown are correct at time of printing. 09/03/2015. RAK Bathware recommends, that prior to installation all technical specifications be confirmed with current tech specs on our website www.rakbathware.com.au