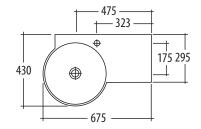

## FEATURES

- ▶ 675 x 430mm without overflow
- ➤ Mounting bolts
- > 1 tap hole
- ➤ White only