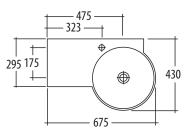

## FEATURES

- ▶ 675 x 430mm without overflow
- ➤ Mounting bolts
- > 1 tap hole
- ➤ White only