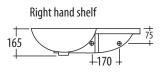

## FEATURES

- ▶ 675 x 430mm without overflow
- ➤ Mounting bolts
- > 1 tap hole
- ➤ White only

## AVAILABLE OPTIONS

- > LHS & RHS shelf
- VOLUME
- ► 8.0 Litres

www.rakbathware.com.au 1300 661 727

Tap, overflow ring & pop up waste is not included

\* Tolerance: ±3 % on dimensions below 200mm & ±5% for dimensions above 200mm All Measurements relate to finish floor or finish wall measurements. All information shown are correct at time of printing. 09/03/2015. RAK Bathware recommends, that prior to installation all technical specifications be confirmed with current tech specs on our website www.rakbathware.com.au