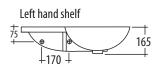

## Gina Left or Right Hand Wall Basin

## AVAILABLE OPTIONS

- > LHS & RHS shelf
- VOLUME
- ► 8.0 Litres

www.rakbathware.com.au 1300 661 727

Tap, overflow ring & pop up waste is not included

\* Tolerance: ±3 % on dimensions below 200mm & ±5% for dimensions above 200mm All Measurements relate to finish floor or finish wall measurements. All information shown are correct at time of printing. 09/03/2015. RAK Bathware recommends, that prior to installation all technical specifications be confirmed with current tech specs on our website www.rakbathware.com.au