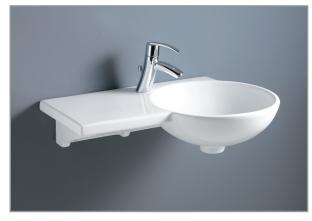

## Gina Left or Right Hand Wall Basin

## FEATURES

- ▶ 675 x 430mm without overflow
- ➤ Mounting bolts
- > 1 tap hole
- ➤ White only

## AVAILABLE OPTIONS

- > LHS & RHS shelf
- VOLUME
- ► 8.0 Litres

www.rakbathware.com.au 1300 661 727

Tap, overflow ring & pop up waste is not included

\* Tolerance: ±3 % on dimensions below 200mm & ±5% for dimensions above 200mm All Measurements relate to finish floor or finish wall measurements. All information shown are correct at time of printing. 09/03/2015. RAK Bathware recommends, that prior to installation all technical specifications be confirmed with current tech specs on our website www.rakbathware.com.au