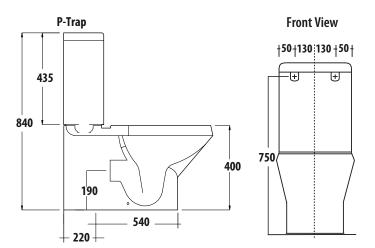

#### **FEATURES**

- ➤ P-Trap
- ➤ Boxed rim pan
- ➤ Concealed floor fixings
- ➤ Cistern with Geberit valves
- ➤ Dual back inlet connection
- ➤ Urea soft close quick release seat (White only)
- ➤ WELS 4 star rated, 4.5/3L

### **AVAILABLE OPTIONS**

- ➤ Maxi S-Trap vario bend 70-220mm connector
- > Bottom inlet
- ➤ ABS soft close seat with stainless steel hinges (Ivory only)
- ➤ Colour: White or Ivory