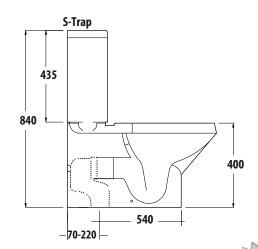

### **AVAILABLE OPTIONS**

- ➤ Maxi S-Trap vario bend 70-220mm connector
- > Bottom inlet
- ➤ ABS soft close seat with stainless steel hinges (Ivory only)
- ➤ Colour: White or Ivory