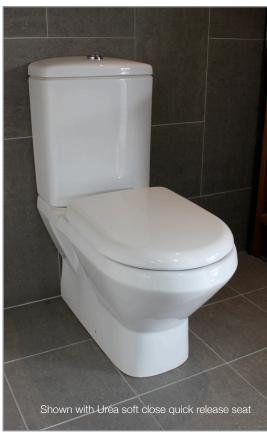

# Jumeirah

#### **FEATURES**

- ➤ P-Trap
- ➤ Boxed rim pan
- ➤ Concealed floor fixings
- ➤ Cistern with Geberit valves
- ➤ Dual back inlet connection
- ➤ Urea soft close quick release seat (White only)
- ➤ WELS 4 star rated, 4.5/3L

www.rakbathware.com.au 1300 661 727

Jumeirah Ivory

Please note: The images used in this tech spec are a reference guide only, the colour may vary from the real product.