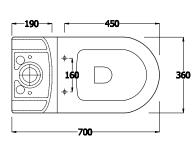

kbathware.com.au 1300 661 727



Jumeirah Ivory

Please note: The images used in this tech spec are a reference guide only, the colour may vary from the real product.

#### **Installation Note:**

Rear inlet requires 15mm female BP flush with the finished wall

# Jumeirah

## Back To Wall Back Inlet

#### **FEATURES**

- ➤ P-Trap
- ➤ Boxed rim pan
- ➤ Concealed floor fixings
- ➤ Cistern with Geberit valves
- ➤ Dual back inlet connection
- ➤ Urea soft close quick release seat (White only)
- ➤ WELS 4 star rated, 4.5/3L

#### WARRANTY

- ➤ Vitreous China: 10 year
- ➤ Internal valves: 2 year
- ➤ Seat: 1 year

### **AVAILABLE OPTIONS**

- ➤ Maxi S-Trap vario bend 70-220mm connector
- > Bottom inlet
- ➤ ABS soft close seat with stainless steel hinges (Ivory only)
- ➤ Colour: White or Ivory