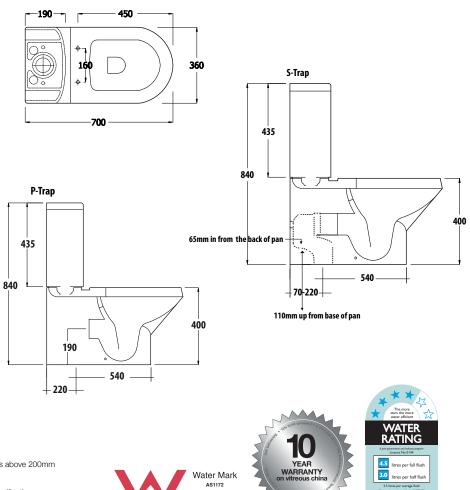

#### FEATURES

- ▶ P-Trap
- ➤ Boxed rim pan
- Concealed floor fixings
- Cistern with Geberit valves
- Bottom right or left inlet connection
- > Urea soft close quick release seat (White only)
- ➤ WELS 4 star rated, 4.5/3L

### AVAILABLE OPTIONS

- > Maxi S-Trap vario bend 70-220mm connector
- ➤ Back inlet
- > ABS soft close seat with stainless steel hinges (Ivory only)
- ➤ Colour: White or Ivory

\* Tolerance: ±3 % on dimensions below 200mm & ±5% for dimensions above 200mm All Measurements relate to finish floor or finish wall measurements. All information shown are correct at time of printing. 19/03/2015. RAK Bathware recommends, that prior to installation all technical specifications be confirmed with current tech specs on our website www.rakbathware.com.au