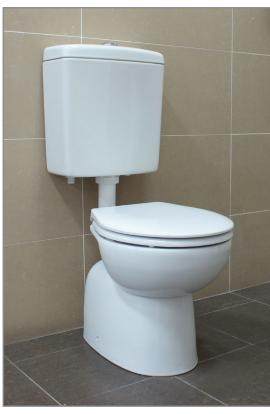

## Junior

## Suite

## **FEATURES**

- ➤ S-Trap 180-230mm
- ➤ Boxed rim pan
- ➤ Urea seat with stainless steel hinges
- ➤ Ceramic dual flush cistern
- ➤ Cistern with WDI valves
- ➤ Left or right bottom inlet connection
- ➤ White only