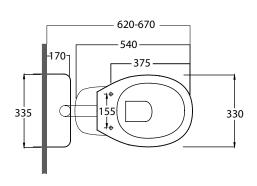

## **FEATURES**

- ➤ S-Trap 180-230mm
- ➤ Boxed rim pan
- ➤ Urea seat with stainless steel hinges
- ➤ Ceramic dual flush cistern
- ➤ Cistern with WDI valves
- ➤ Left or right bottom inlet connection
- ➤ White only

## WARRANTY

➤ Vitreous China: 10 year
➤ Internal valves: 2 year

➤ Seat: 1 year

<sup>\*</sup> Tolerance: ±3 % on dimensions below 200mm & ±5% for dimensions above 200mm All Measurements relate to finish floor or finish wall measurements. All information shown are correct at time of printing. 21/10/2015.