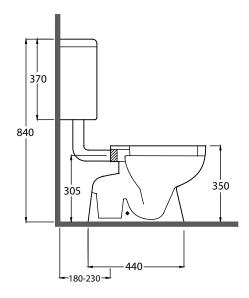

## **FEATURES**

- ➤ S-Trap 180-230mm
- ➤ Boxed rim pan
- ➤ Urea seat with stainless steel hinges
- ➤ Ceramic dual flush cistern
- ➤ Cistern with WDI valves
- ➤ Left or right bottom inlet connection
- ➤ White only

## WARRANTY

➤ Vitreous China: 10 year
➤ Internal valves: 2 year

➤ Seat: 1 year

<sup>\*</sup> Tolerance: ±3 % on dimensions below 200mm & ±5% for dimensions above 200mm All Measurements relate to finish floor or finish wall measurements. All information shown are correct at time of printing. 21/10/2015.