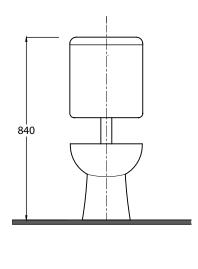

## **FEATURES**

- ➤ S-Trap 180-230mm
- ➤ Boxed rim pan
- ➤ Urea seat with stainless steel hinges
- ➤ Ceramic dual flush cistern
- ➤ Cistern with WDI valves
- ➤ Left or right bottom inlet connection
- ➤ White only

## WARRANTY

➤ Vitreous China: 10 year
➤ Internal valves: 2 year

➤ Seat: 1 year

<sup>\*</sup> Tolerance: ±3 % on dimensions below 200mm & ±5% for dimensions above 200mm All Measurements relate to finish floor or finish wall measurements. All information shown are correct at time of printing. 21/10/2015.