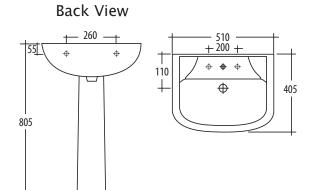

#### FEATURES

- > 510 x 405mm with overflow
- ➤ Mounting bolts
- ➤ Colour: White

<sup>\*</sup> Tolerance: ±3 % on dimensions below 200mm & ±5% for dimensions above 200mm All Measurements relate to finish floor or finish wall measurements. All information shown are correct at time of printing. 13/03/2015.