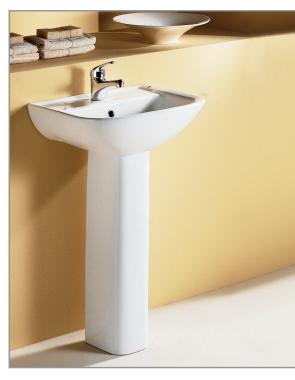

# Lara

## Pedestal Basin

#### FEATURES

- > 510 x 405mm with overflow
- ➤ Mounting bolts
- ➤ Colour: White