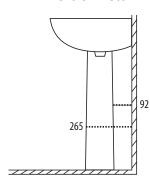

<sup>\*</sup> Tolerance: ±3 % on dimensions below 200mm & ±5% for dimensions above 200mm All Measurements relate to finish floor or finish wall measurements. All information shown are correct at time of printing. 13/03/2015.