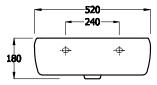

# Metropolitan Semi Recessed Basin

- ➤ 520 x 425mm with overflow
- ➤ White only