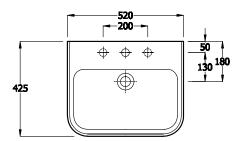

# Metropolitan Semi Recessed Basin

- ➤ 520 x 425mm with overflow
- ➤ White only

# **AVAILABLE OPTIONS**

➤ 1 or 3 tap hole