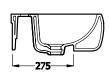

# Metropolitan Semi Recessed Basin

- ➤ 520 x 425mm with overflow
- ➤ White only