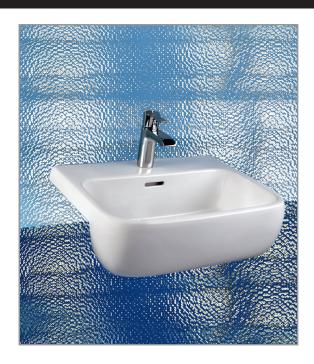

# Metropolitan Semi Recessed Basin

- ➤ 520 x 425mm with overflow
- ➤ White only

## Tap, overflow ring & pop up waste is not included