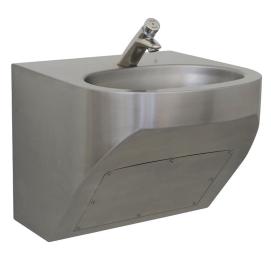

# 'Benefit' Basin I Wall Mounted

#### **Materials & Features**

Manufactured from stainless steel with all exposed surfaces in satin finish. Trap is fully enclosed for security and aesthetics.

#### **Technical Detail**

Basin and Housing: 1.2mm, type 304 Stainless Steel

Tap Hole: 35mm

Trap: 40mm Iplex low level 'P' trap (by others)

Outlet Connection: 40mm BSP waste

Tap: 6 star WELS, Satin Stainless Steel Timed Flow