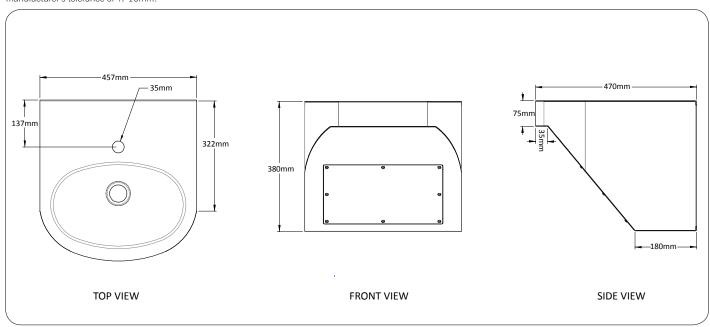

#### **Related Products**

**RBA4150-101** Accessible Compliant Backrest

**RBA8847-428** Accessible Compliant Stainless Steel Toilet Suite with Seat Accessible Compliant Wall Mounted Drinking Fountain

**Important:** Installation instructions and current rough-in details should be furnished with each fixture. Do not rough in without certified dimensions. Dimensions are subject to manufacturer's tolerance of +/-10mm.