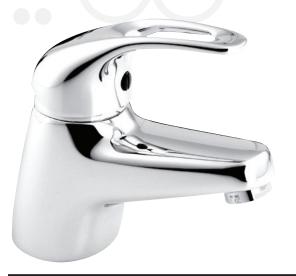

# **RBA4L50 Basin Mixer**

# RBA4L50 Basin Mixer

# **APPLICATION**

Suitable for use with basins or benchtops up to 50mm thickness. Supplied with 350mm exible 15mm BSP tails for easy installation.

### TAP HOLE

Tap hole diameter between 32-35mm. Horseshoe washer and pin bolt for easy installation.

# **FEATURES**

- Softclose<sup>™</sup> ceramic cartridge prevents water hammer.
- Water supply pressure 50-1000kPa.
- Recommended operating pressure 100-500kPa.
- Adjustable flow control.
- Adjustable hot water limitation.
- Low noise filters.
- 10 year warranty on cartridge.
- Made in Sweden.