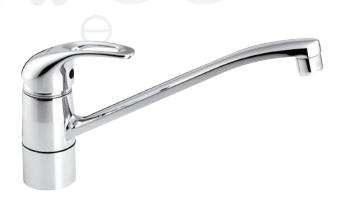

# RBA4L00 Sink Mixer (150mm or 250mm spout)

## **APPLICATION**

Suitable for use with kitchen sinks or benchtops up to 50mm thickness. Supplied with 350mm exible 15mm BSP tails for easy installation.

### **FEATURES**

- $Softclose^{\text{TM}}\ ceramic\ cartridge\ prevents\ water\ hammer.$
- Water supply pressure 50-1000kPa.
- Recommended operating pressure 100-500kPa.
- Adjustable flow control.
- Adjustable hot water limitation.
- Low noise filters.
- 10 year warranty on cartridge.
- Spout can be restricted to 130 degrees movement if required.
- Made in Sweden.

## **OPTIONS**

Available with 150 or 250mm long spouts. Refer to Optional Items and Accessories for details.

### MODELS

RBA4L00-7070 - 250mm Spout RBA4L00-7270 - 150mm Spout