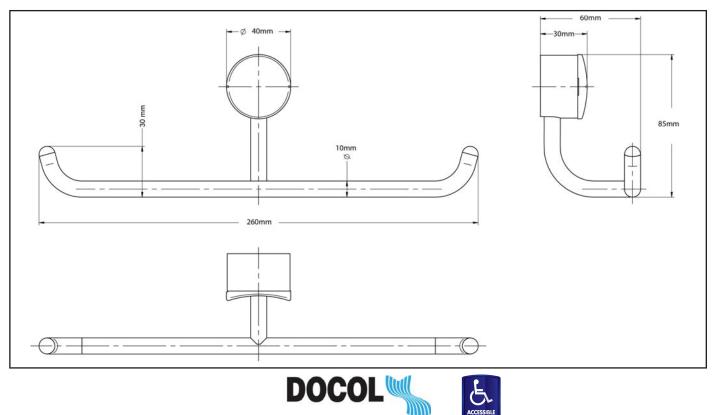

## Materials & Features

Body & Support Arms: Commercial grade chrome-plated copper alloy

Fixing Plate Cap: Chrome-plated ABS

## Installation

Ensure wall construction is suitable to support the unit. Remove fixing plate cap. Secure unit to wall using fixings and raw plugs supplied by others. Mount plumb, at the correct height and in compliance with local building authorities. Replace fixing plate cap.

## Operation

Toilet Roll holder is designed to hold two standard-core toilet tissue rolls up to 133mm diameter (1800 sheets).

As improvements in the design and performance of RBA products are continuous, specifications may be subject to change without notice. The illustrations and descriptions herein are applicable to production as of the date of this Technical Data Sheet. Revised 11/15 © 2011 by RBA Group TD/Model RBA1530-402/0112