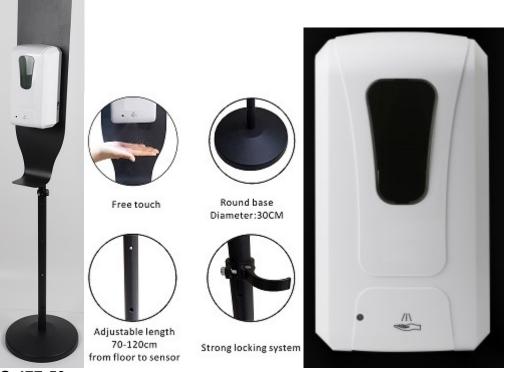

## TECHNICAL DATAMODELS- 477-50Touch Free Automatic Liquid Soap/Hand SanitizerDispenser Lockable Free Standing

## S-477-50

Vol. 1200 ml

Size: (WHD) 300 x 1650 x 300mm

Material : Soap Dispenser ABS Plastic white and grey finish.

Construction:Body & Back - ABS Plastic Capacity: 1200 ml

**operation:**Touch free dispenses measured amount of liquid soap/ hand sanitizer . Sight gauge indicates refill time.

**Voltage:** 4 x C type batteries feature low power consumption for longer operation (Batteries not included)

**Operation:** The infrared motion detection dispenses one drop per hand movement . **Security:** Compact design with anti-theft lock

**Usage:** Suitable for dispensing liquid soap, hand sanitizer, shower gel, shampoo. Locked filler top opens with special key provided.