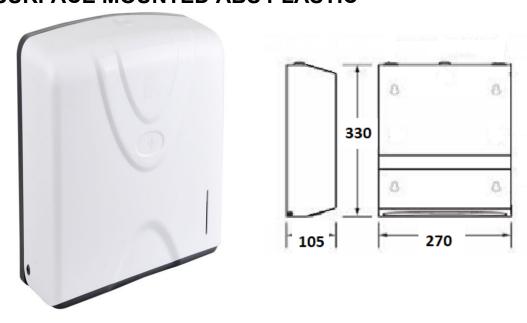

## S-116

Size: (WHD) 270x 355x105mm Material: ABS Plastic White

#### Construction:

**Unit-**ABS Plastic

Unit locked with push button lock and hinge on the bottom to the back. Refill indicator slot on face of cabinet.