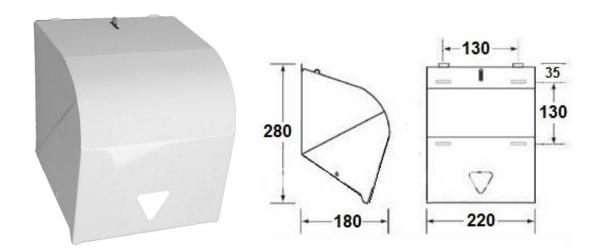

## **MODEL S-121-8**

# TECHNICAL DATA ROLL PAPER TOWEL DISPENSER WHITE

Size: (WHD) 220 x 280 x 180mm

Material: Zinc annealed with a white powder coated finish

Alternate: S-121

Type 304 stainless steel with a satin finish

#### **Construction:**

Fabricated from 1mm Zinc annealed steel with a white powder coated finish The unit has a clip catch with provision for locking and the cover swings down for loading The roll holder is plastic

#### Capacity:

190mm w x 150 mm o/d roll paper towel