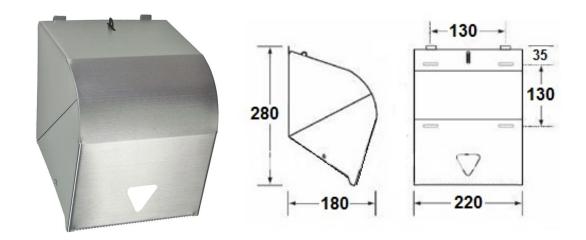

## TECHNICAL DATA ROLL PAPER TOWEL DISPENSER STAINLESS STEEL

Size: (WHD) 220 x 280 x 180mm

Material: Type 304 Stainless steel with a satin finish

Alternate: S-121-8

Material: White powder coated finish

## **Construction:**

Fabricated from type 304- 1mm Stainless steel with a satin finish
The unit has a clip catch with provision for locking and the cover swings down for loading
The roll holder is plastic

## Capacity:

190mm w x 150 mm o/d roll paper towel

## Installation:

Secure to wall with mounting screws at holes provided.

Phone: (02) 95344031 Fax: (02) 95841030 www.starwashroom.com.au Email: info@starwashroom.com.au ABN: 78 146 670 493 | ACN: 146 670 493 Unit 2 , 41-45 Lorraine St , Peakhurst NSW 2210 P O Box 2210 , Peakhurst NSW 2210