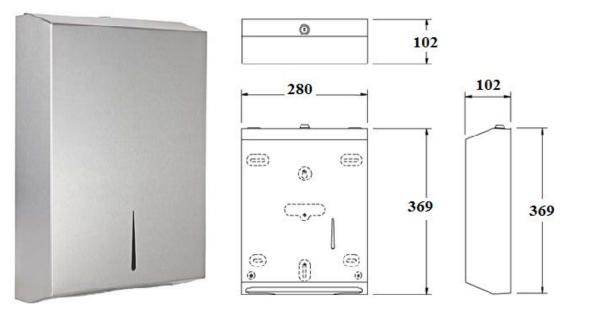

## TECHNICAL DATA PAPER TOWEL DISPENSER SURFACE MOUNTED

Size: (WHD) 280x 369x102mm

Material: Type 304 Stainless steel with satin finish

## **Construction:**

Fabricated from type 304 - 0.7mm stainless steel with smooth corners Unit locked with tumbler lock and hinge on the bottom to the back Refill indicator slot on face of cabinet