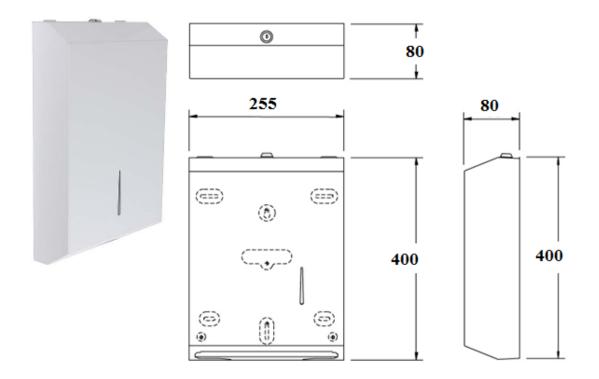

# TECHNICAL DATA SLIM LINE PAPER TOWEL DISPENSER SURFACE MOUNTED WHITE

Size: (WHD) 255x 400x80mm

Material: Zinc coated steel with a white powder coated finish

## **Construction:**

Fabricated from - 0.7mm zinc coated steel
The unit is locked with a tumbler lock and the hinge is on the bottom at the back
Refill indicator slot on face of cabinet

#### Installation:

Secure to wall with mounting screws at holes provided

Phone: (02) 95344031 Fax: (02) 95841030 www.starwashroom.com.au Email: info@starwashroom.com.au

ABN: 78 146 670 493 | ACN: 146 670 493 Unit 2 , 41-45 Lorraine St , Peakhurst NSW 2210