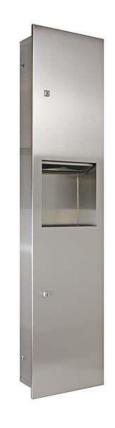

## TECHNICAL DATA PAPER TOWEL DISPENSER WASTE RECEPTACLE

S-133 Fully recessed S-133-15 Semi recessed S-133-20 Surface mounted

## **Construction:**

The door is fabricated from type 304 - 1.2mm stainless steel with a satin finish.

Cabinet is fabricated from type 304 - 0.7 mm stainless steel.

Towel Dispenser is fabricated from type 304 - 0.7mm stainless steel.

Waste receptacle is fabricated from type 304 - 0.7mm stainless steel with a volume of 25 litres Unit is locked with tumbler locks and the door is attached to the cabinet with full length piano hinge

## Capacity:

3 packs of slim line interleave paper towel