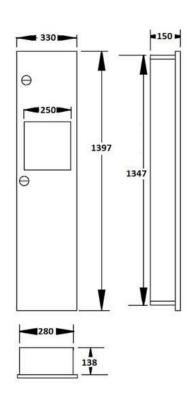

## Installation:

Recessed unit requires wall opening - 1357mm h x 290mm w x 145mm d (Semi recessed unit only 80mm deep) Secure to framing with mounting screws at holes provided

Phone: (02) 95344031 Fax: (02) 95841030 www.starwashroom.com.au Email: info@starwashroom.com.au ABN: 78 146 670 493 | ACN: 146 670 493 Unit 2 , 41-45 Lorraine St , Peakhurst NSW 2210 P O Box 2210 , Peakhurst NSW 2210