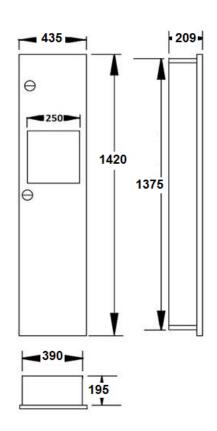

## Installation:

Recessed unit requires wall opening - 1357mm h x 290mm w x 145mm d (Semi recessed unit only 80mm deep) Secure to framing with mounting screws at holes provided

Phone: (02) 95344031 Fax: (02) 95841030 www.starwashroom.com.au Email: info@starwashroom.com.au ABN: 78 146 670 493 | ACN: 146 670 493 Unit 2 , 41-45 Lorraine St , Peakhurst NSW 2210 P O Box 2210 , Peakhurst NSW 2210