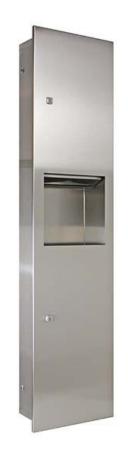

## TECHNICAL DATA PAPER TOWEL DISPENSER WASTE RECEPTACLE

S-1331 Fully recessed S-1331-15 Semi recessed S-1331-20 Surface mounted

## **Construction:**

The door is fabricated from type 304 - 1.2mm stainless steel with a satin finish.

Cabinet is fabricated from type 304 - 0.7 mm stainless steel.

Towel Dispenser is fabricated from type 304 - 0.7mm stainless steel.

Waste receptacle is fabricated from type 304 - 0.7mm stainless steel

Unit is locked with tumbler locks and the door is attached to the cabinet with full length piano hinge

## Capacity:

2 packs of slim line interleave paper towel