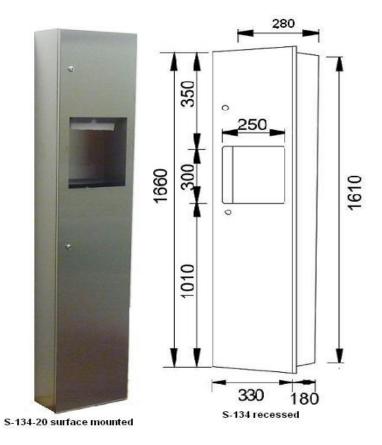

## TECHNICAL DATA PAPER TOWEL DISPENSER WASTE RECEPTACLE

S-134 Fully recessedS-134-15 Semi recessedS-134-20 Surface mountedS-134-30 for use with roll paper towel

## Construction:

The door is fabricated from type 304 - 1.2mm stainless steel with a satin finish Cabinet is fabricated from type 304 - 0.7 mm stainless steel

Towel dispenser is fabricated from type 304 - 0.7mm stainless steel.

Waste receptacle is fabricated from type 304 - 0.7mm stainless steel with a volume of 45 litres

The unit is locked with tumbler locks and door is attached to the cabinet with full length piano hinge

## Capacity:

3 packs of slim line interleave paper towels

## Installation:

Recessed unit requires wall opening -1620mm h x 290mm w x 175mm d (semi recessed unit only 95mm deep) Secure to framing with mounting screws at holes provided

Phone: (02) 95344031 Fax: (02) 95841030 www.starwashroom.com.au Email: info@starwashroom.com.au ABN: 78 146 670 493 | ACN: 146 670 493 Unit 2 , 41-45 Lorraine St , Peakhurst NSW 2210 P O Box 2210 , Peakhurst NSW 2210