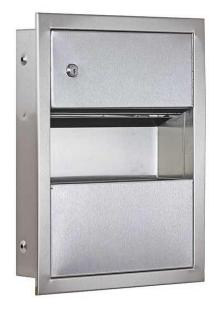

## TECHNICAL DATA PAPER TOWEL DISPENSER WASTE RECEPTACLE

S-135 Fully recessed S-135-15 Semi recessed S-135-20 Surface mounted

## **Construction:**

The door is fabricated from type 304 – 0.7mm stainless steel with a satin finish.

Cabinet is fabricated from type 304 - 0.7 mm stainless steel.

Towel Dispenser is fabricated from type 304 - 0.7mm stainless steel.

Waste receptacle is fabricated from type 304 - 0.7mm stainless steel

Unit is locked with tumbler locks and the door is attached to the cabinet with full length piano hinge

## Capacity:

1.5 packs of slim line interleave paper towel