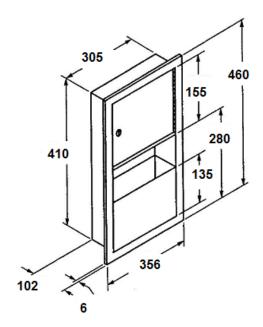

## Installation:

Recessed unit requires wall opening - 420mm h x 315mm w x 102mm d (Semi recessed unit only 50mm deep) Secures to the wall with mounting screws using the holes provided

Phone: (02) 95344031 Fax: (02) 95841030 www.starwashroom.com.au Email: info@starwashroom.com.au ABN: 78 146 670 493 | ACN: 146 670 493 Unit 2 , 41-45 Lorraine St , Peakhurst NSW 2210 P O Box 2210 , Peakhurst NSW 2210