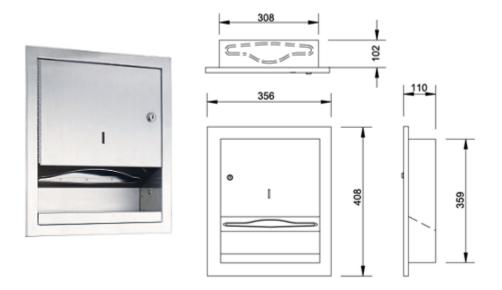

## TECHNICAL DATA PAPER TOWEL DISPENSER

S-136 Fully recessed S-136-15 Semi recessed S-136-20 Surface mounted

**Size:** (WHD) 356 x 408 x 110mm

Material: Type 304 Stainless steel with a satin finish

Wall opening: (WHD) 318x 369x105mm

## Installation:

Recessed unit requires wall opening -366mm h x 315mm w x 100mm d (semi recessed unit only 50mm deep) Secure to framing with mounting screws at holes provided

Phone: (02) 95344031 Fax: (02) 95841030 www.starwashroom.com.au Email: info@starwashroom.com.au ABN: 78 146 670 493 | ACN: 146 670 493 Unit 2 , 41-45 Lorraine St , Peakhurst NSW 2210 P O Box 2210 , Peakhurst NSW 2210