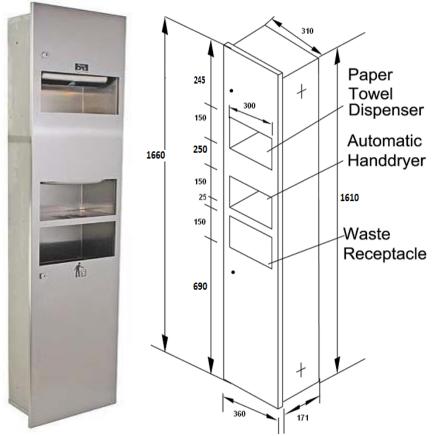

### MODEL S-140

# TECHNICAL DATA PAPER TOWEL DISPENSER AUTOMATIC HAND DRYER

S-140 Fully recessed S-140-15 Semi recessed S-140-20 Surface mounted

#### Construction:

The door is fabricated from type 304 - 1.2mm stainless steel with a satin finish Cabinet is fabricated from type 304 - 0.7 mm stainless steel

Towel dispenser is fabricated from type 304- 0.7mm stainless steel

Waste receptacle is fabricated from type 304- 0.7mm stainless steel with a volume of 30 Litres

Unit locked with tumbler locks and the door is attached to the cabinet with full length piano hinge Automatic stainless steel hand dryer rated at 2300Watts

## Capacity:

2 packs of slim line interleave paper towel

#### Installation:

Recessed unit requires wall opening -1620mm h x 320mm w x 175mm d (semi recessed unit only 95mm deep) Secure to framing with mounting screws at holes provided

Phone: (02) 95344031 Fax: (02) 95841030 www.starwashroom.com.au Email: info@starwashroom.com.au ABN: 78 146 670 493 | ACN: 146 670 493 Unit 2 , 41-45 Lorraine St , Peakhurst NSW 2210 P O Box 2210 , Peakhurst NSW 2210