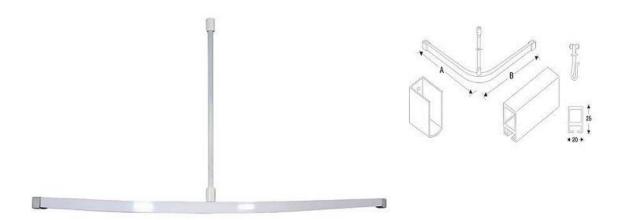

## MODEL S-327

**S-327** Anodised aluminium finish **S-327-8** White powder coated finish **S-321** Optional shower curtain

Size – 1200mm x 1200mm with 600mm ceiling support Custom size's made to order

## Construction:

The track is 25mm x 20mm aluminium

The rollers and hooks and fabricated from white ABS plastic

Material: Aluminium with a white powder coated finish