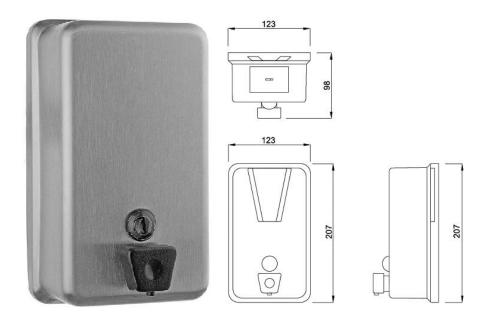

# TECHNICAL DATA SOAP DISPENSER SIRFACE MOUNTED

#### Size:

(WHD) 123mm x 207mm x 98mm

#### **Construction:**

**Housing -** Type 304 1.0mm stainless steel with a satin finish **Wall plate -** Type 304 1.2mm stainless steel with a satin finish **Soap Valve -** Black ABS plastic mechanism

Capacity: 1200 ml