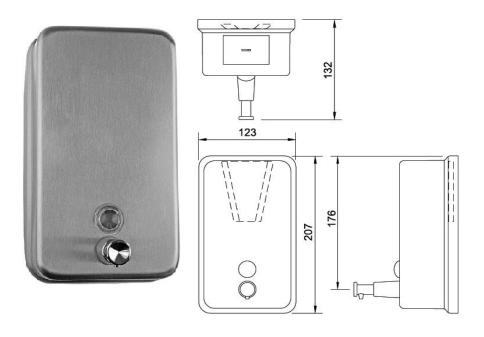

# TECHNICAL DATA VERTICAL SOAP DISPENSER SURFACE MOUNTED



## Size:

(WHD) 123mm x 207mm x 132mm (including the valve)

#### **Construction:**

Housing - Type 304 1.0mm stainless steel with a satin finish
Wall plate - Type 304 1.2mm stainless steel with a satin finish
Soap Valve - chrome plated brass housing with an ABS plastic mechanism

Capacity - 1200 ml

## **Operation:**

The push-in valve dispenses a measured amount of liquid soap Locked filler top opens with the special key provided Sight gauge indicates low soap level

### Installation

Secure the separate mounting bracket to the wall Slide the dispenser into place and secure the locking screw through the filler hole Ensure the locking screw inside the dispenser has the black "O" ring and is tight to avoid leakage



Phone: (02) 95344031 Fax: (02) 95841030 www.starwashroom.com.au Email: