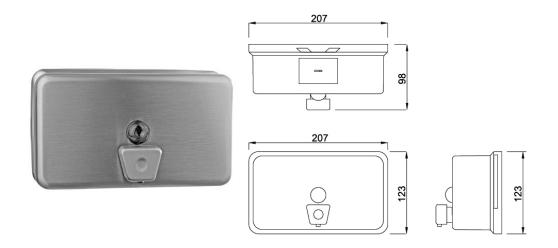

# TECHNICAL DATA HORIZONTAL SOAP DISPENSER SURFACE MOUNTED

# Size:

(WHD) 207mm x 123mm x 98mm (including the valve)