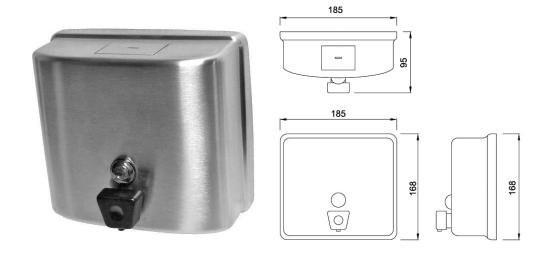

# TECHNICAL DATA SOAP DISPENSER SURFACE MOUNTED



High contrast black button to maximize visual acuity

### Size:

(WHD) 185mm x 168mm x 95mm (including the valve)

## **Construction:**

**Housing -** Type 304 1.0mm stainless steel with a satin finish **Wall plate -** Type 304 1.2mm stainless steel with a satin finish **Soap Valve -** chrome plated brass housing with an ABS plastic mechanism

Capacity: 1200 ml

# Operation:

The push-in valve dispenses a measured amount of liquid soap Locked filler top opens with the special key provided Sight gauge indicates low soap level

## Installation

Secure the separate mounting bracket to the wall Slide the dispenser into place and secure the locking screw through the filler hole



Phone: (02) 95344031 Fax: (02) 95841030 www.starwashroom.com.au Email: info@starwashroom.com.au ABN: 78 146 670 4