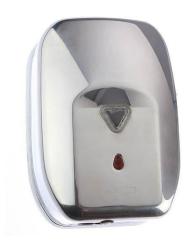

# TECHNICAL DATA Automatic Soap Dispenser Surface Mounted

## S-478 Bright Polished Finish S-478-1 Satin Finish

#### Operation:

Powered by four 1.5 volt AA cell batteries featuring low power consumption and infrared hand detection to prevent unwarranted operation

The sleek modern design dispenses 1ml per operation of shower gel / shampoo / liquid soap etc Locked filler top opens with the special key provided Sight gauge indicates low soap level