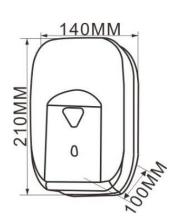

# TECHNICAL DATA Automatic Soap Dispenser Surface Mounted





## S-478 Bright Polished Finish S-478-1 Satin Finish

#### Size:

(WHD) 140mm x 210mm x 100mm

#### Material:

Housing is fabricated from vandal resistant type 304 stainless steel Wall plate is fabricated from 1.2mm type 304 stainless steel

Capacity: 1200 ml

#### Operation:

Powered by four 1.5 volt AA cell batteries featuring low power consumption and infrared hand detection to prevent unwarranted operation

The sleek modern design dispenses 1ml per operation of shower gel / shampoo / liquid soap etc Locked filler top opens with the special key provided Sight gauge indicates low soap level

### Installation:

Secure the separate mounting plate to the wall and slide the dispenser into the place and secure the locking screw through the filler hole



Phone: (02) 95344031 Fax: (02) 95841