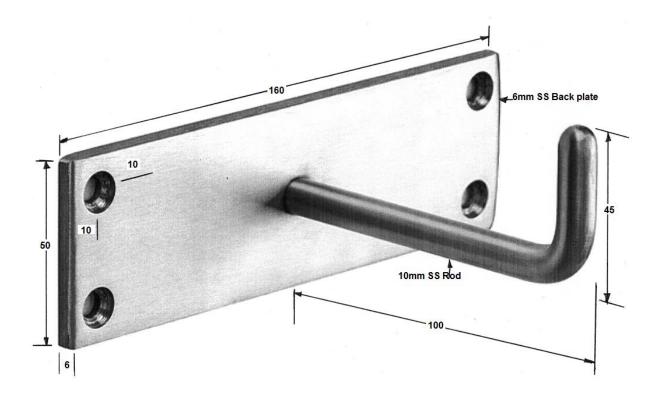

## TECHNICAL DATA EQUIPMENT HOOK

**Size:** (WHD) 160mm x 65mm x 100mm

Material: Type 304 stainless steel with a satin finish

Optional: Other size made to order

## **Construction:**

The backing plate is fabricated of 6mm thick type 304- grade stainless steel

The hook is fabricated from type 304 10mm round bar stainless steel welded and fully welded to the backing plate

## Installation:

Secure to wall with screws at holes provided.

Phone: (02) 95344031 Fax: (02) 95841030

www.starwashroom.com.au Email: info@starwashroom.com.au

ABN: 78 146 670 493 | ACN: 146 670 493 Unit 2 , 41-45 Lorraine St , Peakhurst NSW 2210 P O Box 2210 , Peakhurst NSW 2210