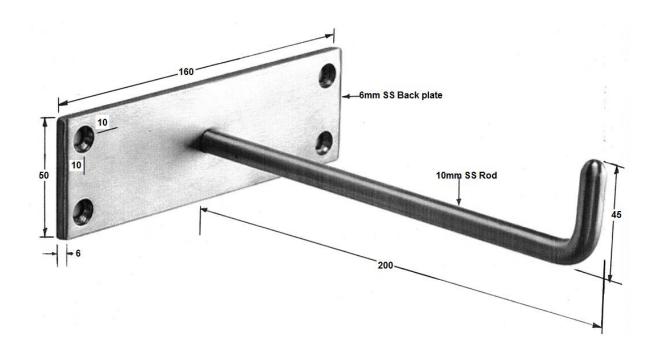

## TECHNICAL DATA EQUIPMENT HOOK

**Size:** (WHD) 160mm x 65mm x 200mm

Material: Type 304 stainless steel with a satin finish

Optional: Other size made to order

## **Construction:**

The backing plate is fabricated of 6mm thick type 304- grade stainless steel

The hook is fabricated from type 304 10mm round bar stainless steel welded and fully welded to the backing plate