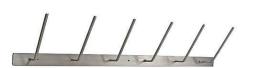

## TECHNICAL DATA SPECIMEN BOTTLE RACK

## Material:

The backing plate is fabricated from 5mm thick type 304 stainless steel with a satin finish The hooks are fabricated from 8mm round stainless steel bar The standard unit holds six bottles

Custom sizes can be made to order