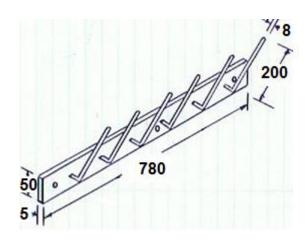

## Size:

(WHD) 800mm x 200mm x 142mm

## Material:

The backing plate is fabricated from 5mm thick type 304 stainless steel with a satin finish The hooks are fabricated from 8mm round stainless steel bar The standard unit holds six bottles

Custom sizes can be made to order