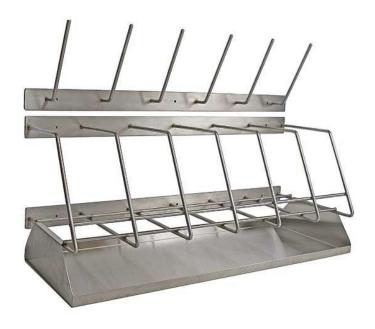

## TECHNICAL DATA BEDPAN AND BOTTLE RACK WITH DRIP DRAY

## Size:

(WHD) 780mm x 535mm x 305mm

## Material:

The backing plate is fabricated from 5mm thick type 304 stainless steel with a satin finish. The hooks are fabricated from 8mm round stainless steel bar. The drip tray is fabricated from type 304 – 1.2mm stainless steel. The standard unit holds six bottles and six bedpans.

## Installation:

Secures to the wall with mounting screws using the holes provided

Phone: (02) 95344031 Fax: (02) 95841030 www.starwashroom.com.au Email: info@starwashroom.com.au ABN: 78 146 670 493 | ACN: 146 670 493 Unit 2 , 41-45 Lorraine St , Peakhurst NSW 2210