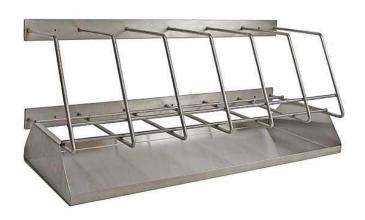

## TECHNICAL DATA BEDPAN RACK WITH DRIP TRAY

## Size:

(WHD) 780mm x 335mm x 305mm

## Material:

The backing plate is fabricated from 5mm thick type 304 stainless steel with a satin finish The bracket is fabricated from 8mm round stainless steel bar The drip tray is fabricated from type 304 – 1.2mm stainless steel The standard unit holds six bedpans

## Installation:

Secures to the wall with mounting screws using the holes provided

Phone: (02) 95344031 Fax: (02) 95841030 www.starwashroom.com.au Email: info@starwashroom.com.au ABN: 78 146 670 493 | ACN: 146 670 493 Unit 2 , 41-45 Lorraine St , Peakhurst NSW 2210 P O Box 2210 , Peakhurst NSW 2210