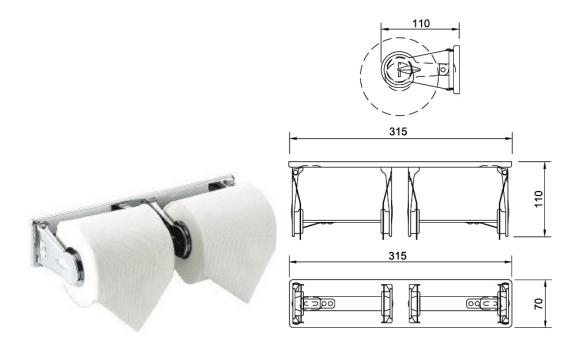

# **TECHNICAL DATA DOUBLE TOILET TISSUE DISPENSER**

#### Size:

(WHD) 315mm x 70mm x 110mm