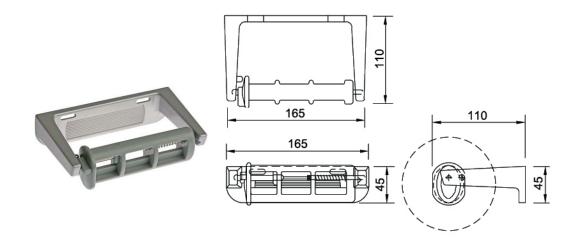

# TECHNICAL DATA TOILET TISSUE DISPENSER



#### Size:

(WHD) 165mm x 45mm x 110mm

### **Construction:**

Material: Cast aluminium with a silver–gray painted finish Theft resistant ABS plastic spindle No waste rocking action spindle

## Capacity:

One standard core toilet tissue roll

## Operation:

Remove tissue roll core to access special locking latch for reloading a new roll

#### Installation:

Secures to the wall with mounting screws using the holes provided



Phone: (02) 95344031 Fax: (02) 95841030 www.starwashroom.com.au Email: info@starwashroom.com.au ABN: 78 146 670 493 | ACN: 146 670 493 Unit 2 , 41-45 Lorraine St , Peakhurst NSW 2210 P O Box 2210 , Peakhurst NSW 2210