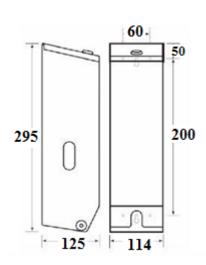

# TECHNICAL DATA DUAL ROLL TOILET TISSUE DISPENSER SURFACE MOUNTED WHITE POWDER COATED FINISH





#### Size:

(WHD) 114mm x 295mm x 125mm

#### Material:

The lockable unit is fabricated from zinc-annealed steel with a white powder coated finish

### Optional: S-622

As above fabricated from type 304 stainless steel with a satin finish

## Capacity:

2 rolls of standard core toilet tissue

# Installation:

Secures to the wall with mounting screws using the holes provided



Phone: (02) 95344031 Fax: (02) 95841030 www.starwashroom.com.au Email: info@starwashroom.com.au ABN: 78 146 670 493 | ACN: 146 670 493 Unit 2 , 41-45 Lorraine St , Peakhurst NSW 2210 P O Box 2210 , Peakhurst NSW 2210