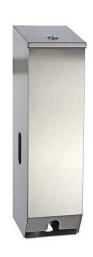

# TECHNICAL DATA TRIPLE ROLL TOILET TISSUE DISPENSER SURFACE MOUNTED

### Material:

The lockable unit is fabricated from type 304 stainless steel with a satin finish

# Capacity:

3 rolls of standard core toilet tissue