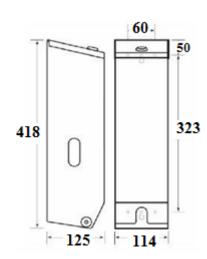

# TECHNICAL DATA TRIPLE ROLL TOILET TISSUE DISPENSER SURFACE MOUNTED





### Size:

(WHD) 114mm x 418mm x 125mm

### Material:

The lockable unit is fabricated from type 304 stainless steel with a satin finish

## Optional: S-623-8

As above fabricated from zinc-annealed steel with a white powder coated finish

# Capacity:

3 rolls of standard core toilet tissue

## Installation:

Secures to the wall with mounting screws using the holes provided



Phone: (02) 95344031 Fax: (02) 95841030 www.starwashroom.com.au Email: info@starwashroom.com.au ABN: 78 146 670 493 | ACN: 146 670 493 Unit 2 , 41-45 Lorraine St , Peakhurst NSW 2210 P O Box 2210 , Peakhurst NSW 2210