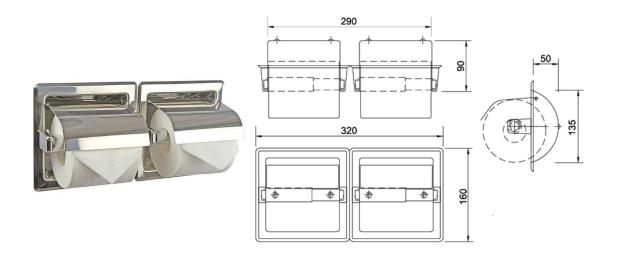

### Size:

(WHD) 320mm x 160mm x 90mm Required wall opening 295mm x 140mm x 55mm