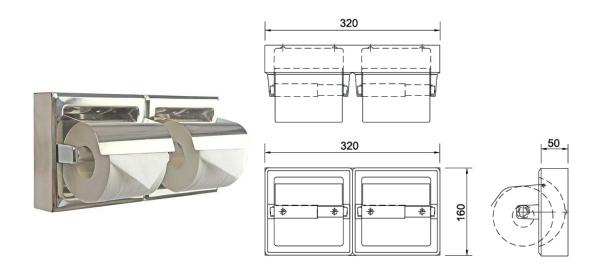

# **MODEL S-6332**

# TECHNICAL DATA DOUBLE ROLL TOILET TISSUE HOLDER SURFACE MOUNTED WITH HOOD

## Size:

(WHD) 320mm x160mm x 100mm

### Capacity:

Two rolls of standard core toilet tissue