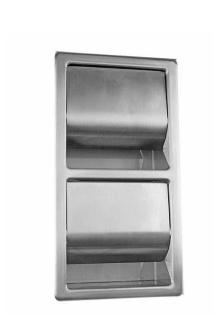

# MODEL S-634

# TECHNICAL DATA DOUBLE ROLL TOILET TISSUE HOLDER RECESSED VERTICAL MOUNTED WITH HOOD

#### Material:

Fabricated from type 304 - 0.7mm stainless steel with a satin finish Spring loaded chrome roller

# Capacity:

Two rolls of standard core toilet tissue