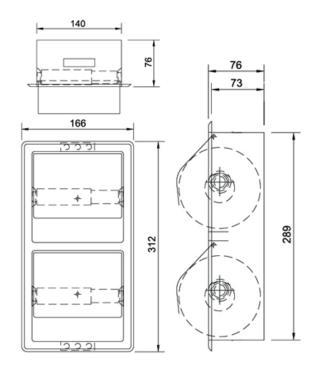

# Size:

(WHD) 166mm x 312mm x 76mm Required wall opening 143mm x 293mm x 75mm

### Installation:

Secures to the wall with mounting screws using the holes provided

Phone: (02) 95344031 Fax: (02) 95841030 www.starwashroom.com.au Email: info@starwashroom.com.au ABN: 78 146 670 493 | ACN: 146 670 493 Unit 2 , 41-45 Lorraine St , Peakhurst NSW 2210 P O Box 2210 , Peakhurst NSW 2210