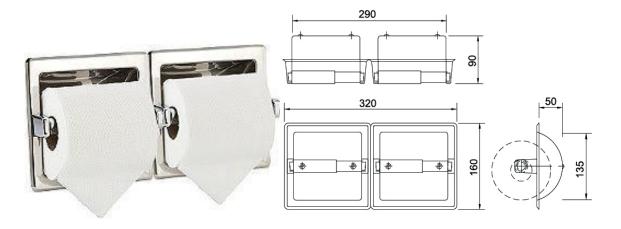

# TECHNICAL DATA DOUBLE ROLL TOILET TISSUE HOLDER RECESS MOUNTED

# Size:

(WHD) 320mm x 160mm x 90mm Required wall opening 295mm x 140mm x 55mm