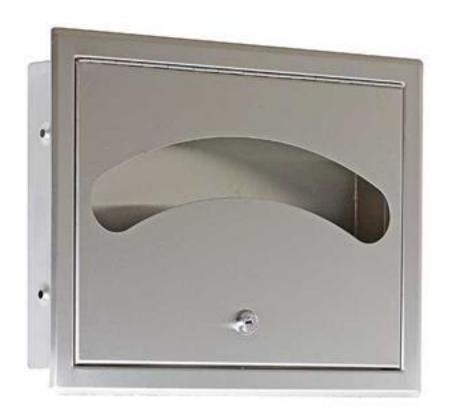

# TECHNICAL DATA TOILET SEAT COVER DISPENSER STAINLESS STEEL RECESSED MOUNTED

## Size:

(WHD) 435mm x 325mm x 75mm Wall Opening: (WHD) 400mm x 288mm x 75mm

# Material:

Fabricated from type 304 0.7mm stainless steel with a satin finish

### Dispenses:

Disposable toilet seat covers in a pack of 250 sheets

# Installation:

Secure to the wall with the supplied screws using the holes provided

Phone: (02) 95344031 Fax: (02) 95841030 www.starwashroom.com.au Email: info@starwashroom.com.au ABN: 78 146 670 493 | ACN: 146 670 493 Unit 2 , 41-45 Lorraine St , Peakhurst NSW 2210 P O Box 2210 , Peakhurst NSW 2210