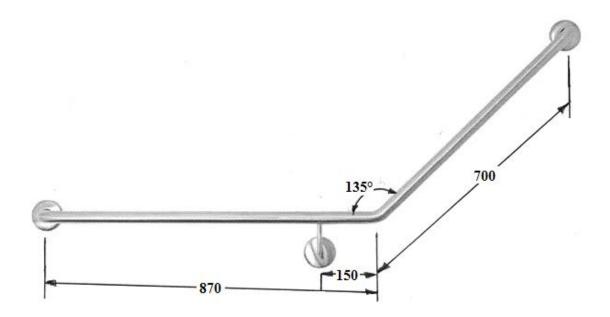

**\$32-011** (As per photograph) **\$32-012** Opposite hand

Material: 32mm Type 304 stainless steel with a satin finish

**S32-011-8** Optional - Grab rail as per photograph with a powder coated finish **S32-012-8** Opposite hand with a powder coated finish

## **Construction:**

Rail- fabricated of type 304 - 1.2mm stainless steel
Under slung support- fabricated of type 304 - 12mm stainless steel round bar
Flange fabricated of type 304 - 3.0mm stainless steel with 3 fixing holes
Cover- fabricated of type 304 - 0.7mm stainless steel
The flange is fully welded to the rail and the cover snaps onto the flange