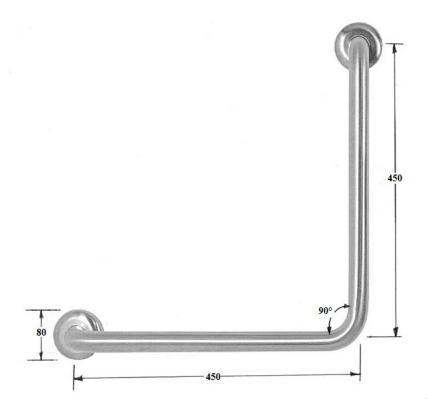

# **S32-014** Bent 90 degrees

Material: 32mm Type 304 Stainless steel with a satin finish