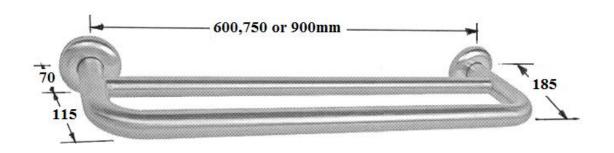

## S32-017

Sizes available - 600mm, 750mm and 900mm

\$32-017-8 Optional grab rail / towel rail with a powder coated finish

Material: 32mm Type 304 Stainless steel with a satin finish

## **Construction:**

Rail - fabricated of type 304 - 1.2mm stainless steel
Flanges - fabricated of type 304 - 3.0mm stainless steel with 3 fixing holes
Cover - fabricated of type 304 - 0.7mm stainless steel
The flange is fully welded to the rail and the cover snaps onto the flange